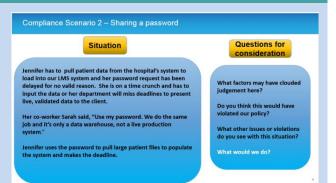

### 2. Solution

- a. Upon gaining access to the Steele Compliance Wave Library, the Chief Compliance Officer and the team began to use Situations and Solutions<sup>™</sup> (hypotheticals) and Compliance Illustrated<sup>™</sup> (graphic storyboards) from the Steele Compliance Wave Library.
- b. The team was able to customize both the content and the look and feel to make it directly relatable to the organization's needs. Using a combination of real and potential ethics and compliance risks, the Chief Compliance Officer took examples from Situations and Solutions and created a short presentation to bring to the New Hire onboarding session.
  - i. "I would show the situation slide, then ask what factors, laws, other facts may be relevant in this situation. [The] audience would either ask clarifying questions, have some idea or know right off the bat what was incorrect. Typically, [however], they didn't know all the issues." – Chief Compliance Officer
- **c.** Following the discussion, the Chief Compliance Officer would flip to the solutions and see how well the audience matched up with what the correct course of action was.